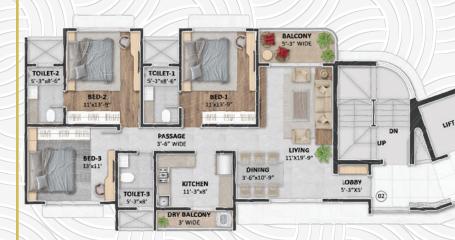

|              | RERA        |           |             |
|--------------|-------------|-----------|-------------|
| TYPCAL FLOOR | CARPET      | BALCONY   | TOTAL       |
| FLAT-01      | 1111 SQ.FT. | 52 SQ.FT. | 1163 SQ.FT. |
| FLAT-02      | 1106 SQ.FT. | 53 SQ.FT. | 1159 SQ.FT. |

TOILET-

LIFT

LIFT-LOBBY

01

LIVING 11'X19'-9"

DINING 3'-6"X10'-9" PASSAGE 3'-6" WIDE

DRY BALCONY

**КІТСНЕН** 11'-3"Х8' TOILET-

BED-3 13'X11'

TOILET-3 5'-3"X8'