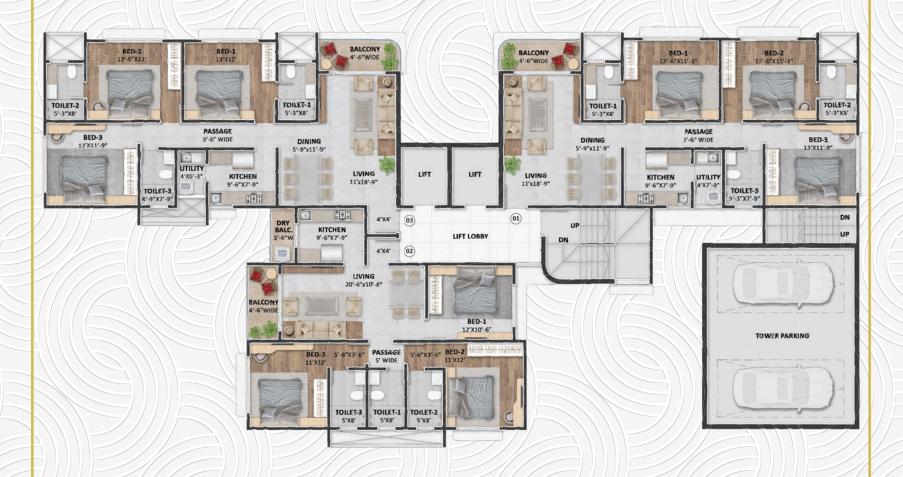

### PLOT 'B'

| TYPCAL FLOOR | RERA        |           |             |
|--------------|-------------|-----------|-------------|
|              | CARPET      | BALCONY   | TOTAL       |
| FLAT-01      | 1097 SQ.FT. | 45 SQ.FT. | 1142 SQ.FT. |
| FLAT-02      | 963 SQ.FT.  | 42 SQ.FT. | 1005 SQ.FT. |
| FLAT 03      | 1088 SQ.FT. | 45 SQ.FT. | 1133 SQ.FT. |
|              |             |           |             |