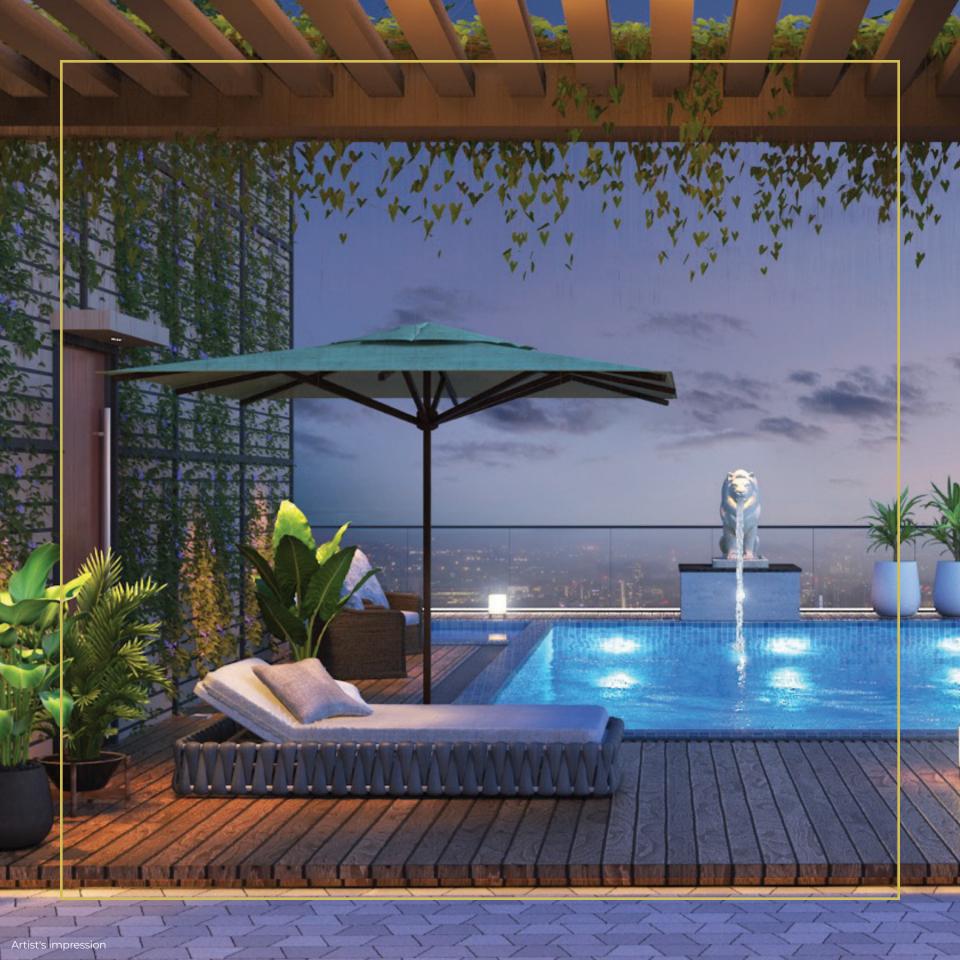

### **RE-IMAGINE** AMENITIES THAT ARE WAY BEYOND ORDINARY

The amenities at SKG Navageeta re-imagine a complete life experience that offers you the joy of a wide range of rooftop amenities and other lifestyle facilities to pamper you no end. A cool swimming pool, landscaped sitting areas, a super-equipped gym, tree lined walkways, senior citizen's nook, kid's play area and a lot more. In other words, every amemity has been planned to give you that top of the world feeling.

### **RE-IMAGINE** THE IDEA OF ABSOLUTE LUXURY

Luxury is in the details, Fine living is an art. The grandness of the elevation, the rich appeal of the precincts and the lavish impression of each apartment at SKG Navageeta, are a standing ovation to high living.